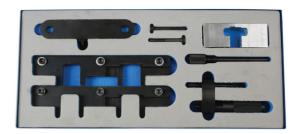

## Timing Tool Kit - for Land Rover TDV8 4.4L

Developed to allow the safe removal and replacement of the camshaft drive chains and check the engine timing on the Range Rover and Range Rover Sport 4.4L diesel engines.

## **Additional Information**

- Applications include: Range Rover (from 2010) and Range Rover Sport (from 2014).
- Engine codes include: 448DT (Diesel V8 4.4L).
- Equivalent to OEM Tools: JLR 303-1620, 303-1568, 303-1243 and 303-1571.
- For Land Rover TDV8 3.6L, see Laser Part No. 6236.
- Unique camshaft timing tool design EU Registered Design. Made in Sheffield.