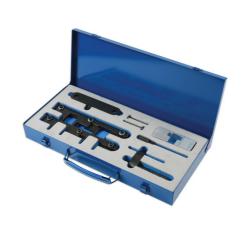

## Timing Tool Kit - for Land Rover TDV8 4.4L

Developed to allow the safe removal and replacement of the camshaft drive chains and check the engine timing on the Range Rover and Range Rover Sport 4.4L diesel engines.

## **Additional Information**

- Applications include: Range Rover (from 2010) and Range Rover Sport (from 2014).
- Engine codes include: 448DT (Diesel V8 4.4L).
- Equivalent to OEM Tools: JLR 303-1620, 303-1568, 303-1243 and 303-1571.
- For Land Rover TDV8 3.6L, see Laser Part No. 6236.
- Unique camshaft timing tool design EU Registered Design. Made in Sheffield.