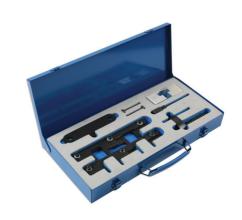

## Timing Tool Kit - for Land Rover TDV8 4.4L

Developed to allow the safe removal and replacement of the camshaft drive chains and check the engine timing on the Range Rover and Range Rover Sport 4.4L diesel engines.

## **Additional Information**

- Applications include: Range Rover (from 2010) and Range Rover Sport (from 2014).
- Engine codes include: 448DT (Diesel V8 4.4L).
- Equivalent to OEM Tools: JLR 303-1620, 303-1568, 303-1243 and 303-1571.
- For Land Rover TDV8 3.6L, see Laser Part No. 6236.
- Unique camshaft timing tool design EU Registered Design. Made in Sheffield.