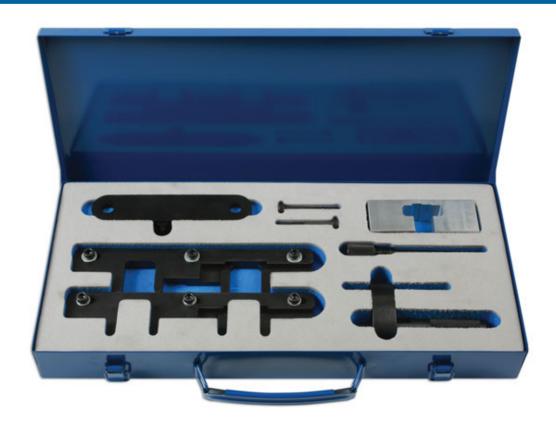

## Timing Tool Kit - for Land Rover TDV8 4.4L

Developed to allow the safe removal and replacement of the camshaft drive chains and check the engine timing on the Range Rover and Range Rover Sport 4.4L diesel engines.

## **Additional Information**

- Applications include: Range Rover (from 2010) and Range Rover Sport (from 2014).
- Engine codes include: 448DT (Diesel V8 4.4L).
- Equivalent to OEM Tools: JLR 303-1620, 303-1568, 303-1243 and 303-1571.
- For Land Rover TDV8 3.6L, see Laser Part No. 6236.
- Unique camshaft timing tool design EU Registered Design. Made in Sheffield.